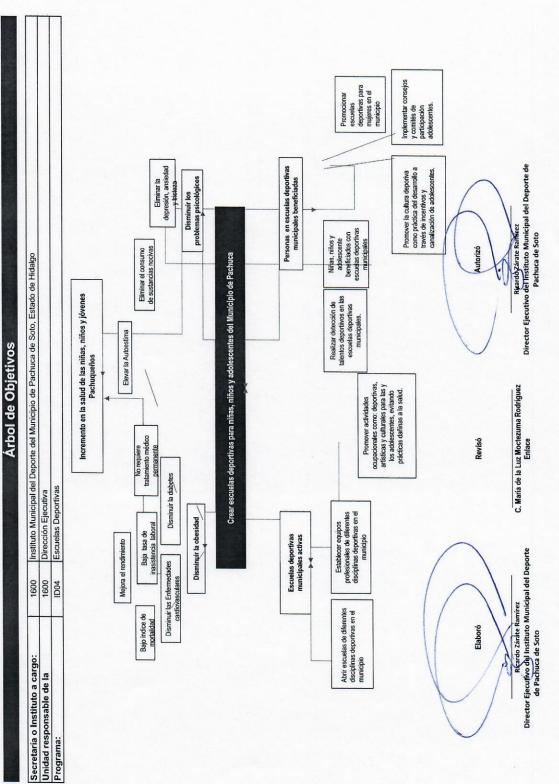

### Árbol de Problemas

Secretaría de Planeación y Evaluación

### **DEFINICIÓN DEL PROBLEMA**

Deficiente práctica deportiva en niñas, niños, adolescentes del Municipio de Pachuca

### PROPUESTA DE INTERVENCIÓN/ OBJETIVO

Este programa tiene la finalidad de abrir escuelas de diferentes disciplinas deportivas.