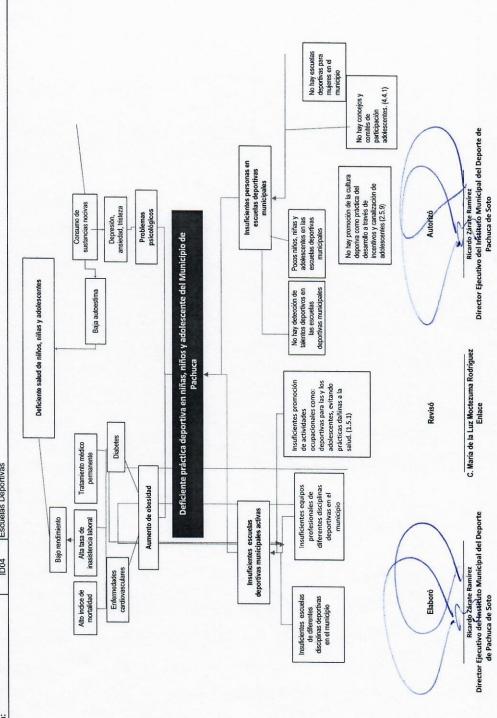

### **DEFINICIÓN DEL PROBLEMA**

Deficiente práctica deportiva en niñas, niños, adolescentes del Municipio de Pachuca

Elaboró

Ricardo Zárate Ramírez Director Ejecutivo del Instituto Municipal del Deporte de Pachuca de Soto Revisó

C. María de la Luz Moctezuma Rodríguez Enlace Autorizó

Secretaría de Planeación y Evaluación

### Árbol de Problemas

Secretaría de Planeación y Evaluación